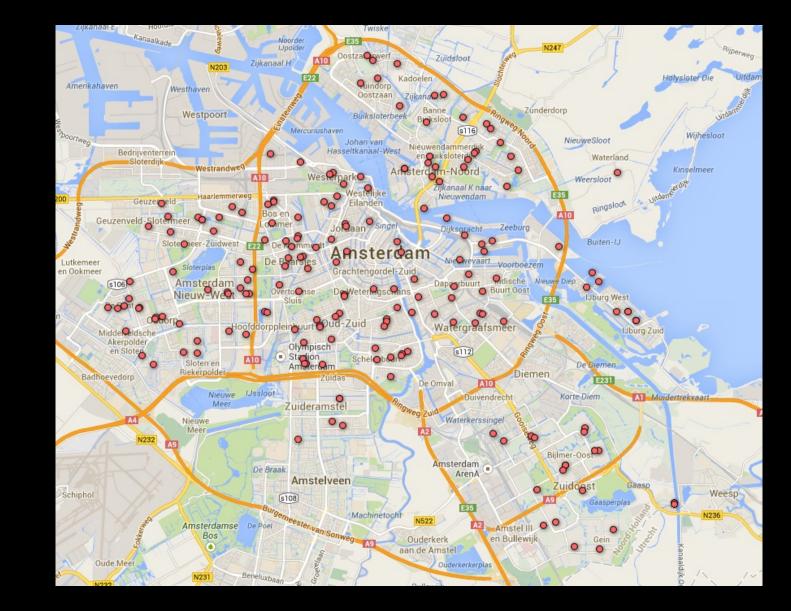

200+ cultural institutions concentrated in the centre So are the best performing schools

500+ million-euro subsidy per 4 years local Amsterdam +100 million-euro annually from national government